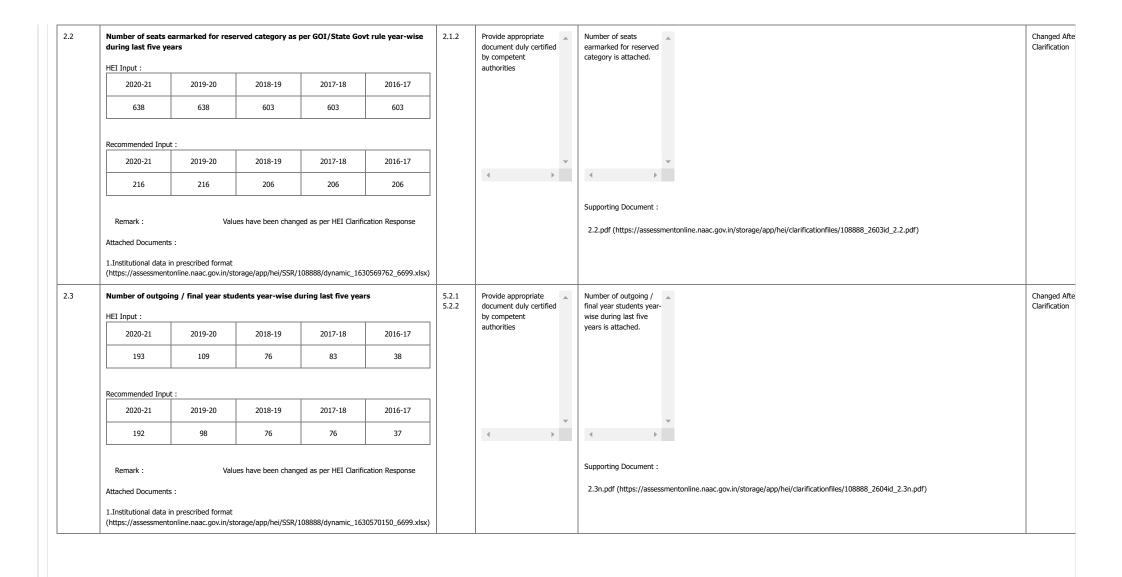

| HEI Input :  2020-21  704  Attached Documents  1.Institutional data i                                                                                                                                                                                                                                                                                                                   | 2019-20<br>568                 | 2018-19                   | 452            | 357     | 1.3.3<br>2.2.2<br>5.1.1<br>5.1.4<br>3.4.4<br>4.3.2<br>2.3.3<br>5.1.2 | appropriate document<br>duly certified by                                         | Admitted Students during last five year is                                                                                                   | No Ch                      |



| 3.2 | Number of sanctioned posts year-wise during last five years  HEI Input:                                                                                       |                   |             |         |         |       | HEI needs to provide Sanction letters for sanctioned posts year-                                             | There has been no change in the sanction of academic posts from                                                                               | No Change |
|-----|---------------------------------------------------------------------------------------------------------------------------------------------------------------|-------------------|-------------|---------|---------|-------|------------------------------------------------------------------------