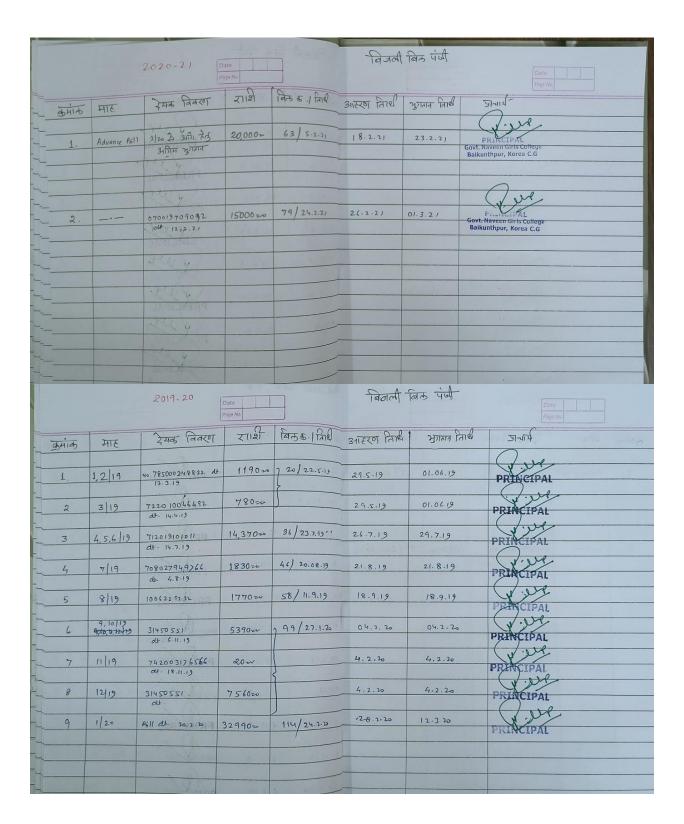

Jasma In charge Energy Audit NACC Cell Nasma Begam

PRINCIPAL Grut Navana Girls Collans

|       |                                |           |                                   |                  |                 | The second secon |              |             |  |  |
|-------|--------------------------------|-----------|-----------------------------------|------------------|-----------------|--------------------------------------------------------------------------------------------------------------------------------------------------------------------------------------------------------------------------------------------------------------------------------------------------------------------------------------------------------------------------------------------------------------------------------------------------------------------------------------------------------------------------------------------------------------------------------------------------------------------------------------------------------------------------------------------------------------------------------------------------------------------------------------------------------------------------------------------------------------------------------------------------------------------------------------------------------------------------------------------------------------------------------------------------------------------------------------------------------------------------------------------------------------------------------------------------------------------------------------------------------------------------------------------------------------------------------------------------------------------------------------------------------------------------------------------------------------------------------------------------------------------------------------------------------------------------------------------------------------------------------------------------------------------------------------------------------------------------------------------------------------------------------------------------------------------------------------------------------------------------------------------------------------------------------------------------------------------------------------------------------------------------------------------------------------------------------------------------------------------------------|--------------|-------------|--|--|
|       | 2018-19<br>Date Page No.       |           |                                   |                  |                 | बिजली बिक पंजी                                                                                                                                                                                                                                                                                                                                                                                                                                                                                                                                                                                                                                                                                                                                                                                                                                                                                                                                                                                                                                                                                                                                                                                                                                                                                                                                                                                                                                                                                                                                                                                                                                                                                                                                                                                                                                                                                                                                                                                                                                                                                                                 |              |             |  |  |
| 1) ,1 | क्रमांक मार देयक निवरण द्रार्थ |           |                                   | या श्री          | विक क./ तिथे    | अस्टरण रिनांक                                                                                                                                                                                                                                                                                                                                                                                                                                                                                                                                                                                                                                                                                                                                                                                                                                                                                                                                                                                                                                                                                                                                                                                                                                                                                                                                                                                                                                                                                                                                                                                                                                                                                                                                                                                                                                                                                                                                                                                                                                                                                                                  | अमृतात्र     | 9-वार्च     |  |  |
| -     |                                | 2   18    | Bill de 13.3.18                   | 350=0            | 23.004.6.19     | 12-66.18                                                                                                                                                                                                                                                                                                                                                                                                                                                                                                                                                                                                                                                                                                                                                                                                                                                                                                                                                                                                                                                                                                                                                                                                                                                                                                                                                                                                                                                                                                                                                                                                                                                                                                                                                                                                                                                                                                                                                                                                                                                                                                                       | (3.6.18      | PRINCIPAL   |  |  |
| [-    | 2.                             | 3/18      | Pall 10 7200 102                  | 20=1             |                 | 12-06.18                                                                                                                                                                                                                                                                                                                                                                                                                                                                                                                                                                                                                                                                                                                                                                                                                                                                                                                                                                                                                                                                                                                                                                                                                                                                                                                                                                                                                                                                                                                                                                                                                                                                                                                                                                                                                                                                                                                                                                                                                                                                                                                       | 13.6.18      | PRINCIPAL   |  |  |
| -     | 3                              | 4 18      | No. 706024236656<br>dt - 13.5-18  | 520=00           |                 | 12.06.18                                                                                                                                                                                                                                                                                                                                                                                                                                                                                                                                                                                                                                                                                                                                                                                                                                                                                                                                                                                                                                                                                                                                                                                                                                                                                                                                                                                                                                                                                                                                                                                                                                                                                                                                                                                                                                                                                                                                                                                                                                                                                                                       | 13.06,18     | PRINCIPAL   |  |  |
|       | 4.                             | 5/18      | No. 778001692523<br>dt . 14.06.18 | 1490-0           | 32 / 30.06.18   | 9.7.18                                                                                                                                                                                                                                                                                                                                                                                                                                                                                                                                                                                                                                                                                                                                                                                                                                                                                                                                                                                                                                                                                                                                                                                                                                                                                                                                                                                                                                                                                                                                                                                                                                                                                                                                                                                                                                                                                                                                                                                                                                                                                                                         | 11.07.18     | PRICIPAL    |  |  |
|       | - 5                            | 6)18      | No. 730005762786<br>dt. 19.7.18   | 1550=4           | 39 / 28.7.18    | 01-8-18                                                                                                                                                                                                                                                                                                                                                                                                                                                                                                                                                                                                                                                                                                                                                                                                                                                                                                                                                                                                                                                                                                                                                                                                                                                                                                                                                                                                                                                                                                                                                                                                                                                                                                                                                                                                                                                                                                                                                                                                                                                                                                                        | 04.08.18     | PRINCIPAL   |  |  |
|       | - 6                            | 7/18      | No.714014562373<br>dt. 22.08-18   | 5100=0           | 46/30:08:18     | 6.9.18                                                                                                                                                                                                                                                                                                                                                                                                                                                                                                                                                                                                                                                                                                                                                                                                                                                                                                                                                                                                                                                                                                                                                                                                                                                                                                                                                                                                                                                                                                                                                                                                                                                                                                                                                                                                                                                                                                                                                                                                                                                                                                                         | 6.9.18       | PRINCIPAL   |  |  |
|       | 7                              | 8 18      | No. 790500035264<br>at 23.9.18    | 1110=00          | 54/4.10.18      | 8 1.01.81                                                                                                                                                                                                                                                                                                                                                                                                                                                                                                                                                                                                                                                                                                                                                                                                                                                                                                                                                                                                                                                                                                                                                                                                                                                                                                                                                                                                                                                                                                                                                                                                                                                                                                                                                                                                                                                                                                                                                                                                                                                                                                                      | 23-10.18     | PRINCIPAL   |  |  |
| -     | . 8                            | 9 18      | No.75400 1397951<br>dt-16.18.18   | 2060=0           | 69/30.10.18     | 5-11-19                                                                                                                                                                                                                                                                                                                                                                                                                                                                                                                                                                                                                                                                                                                                                                                                                                                                                                                                                                                                                                                                                                                                                                                                                                                                                                                                                                                                                                                                                                                                                                                                                                                                                                                                                                                                                                                                                                                                                                                                                                                                                                                        | 81,0,2       | PRIORAL     |  |  |
|       | 9                              | 10/18     | Nv. 784000207990<br>dr. 13.11.19  | 1580=50          | 78/30,11.18     | 5-12-18                                                                                                                                                                                                                                                                                                                                                                                                                                                                                                                                                                                                                                                                                                                                                                                                                                                                                                                                                                                                                                                                                                                                                                                                                                                                                                                                                                                                                                                                                                                                                                                                                                                                                                                                                                                                                                                                                                                                                                                                                                                                                                                        | 6.12.18      | PRINCIPAL   |  |  |
| _     | 10                             | 11]1 8    | idt. 1006229232                   | 850 = v          | 88/21.12.18     | 31.12.18                                                                                                                                                                                                                                                                                                                                                                                                                                                                                                                                                                                                                                                                                                                                                                                                                                                                                                                                                                                                                                                                                                                                                                                                                                                                                                                                                                                                                                                                                                                                                                                                                                                                                                                                                                                                                                                                                                                                                                                                                                                                                                                       | 02.1.19      | PRINTPAL    |  |  |
|       | 11                             | 12/18     | N. 734005016561<br>dt. 16.1.19    | 830=0            | 104/19.2.19     | 25.2.19                                                                                                                                                                                                                                                                                                                                                                                                                                                                                                                                                                                                                                                                                                                                                                                                                                                                                                                                                                                                                                                                                                                                                                                                                                                                                                                                                                                                                                                                                                                                                                                                                                                                                                                                                                                                                                                                                                                                                                                                                                                                                                                        | 6.3.19       | PRINCIPAL   |  |  |
| 1     |                                |           | 2016-17                           | Data<br>Page No. |                 | - बिजल <u>ी</u>                                                                                                                                                                                                                                                                                                                                                                                                                                                                                                                                                                                                                                                                                                                                                                                                                                                                                                                                                                                                                                                                                                                                                                                                                                                                                                                                                                                                                                                                                                                                                                                                                                                                                                                                                                                                                                                                                                                                                                                                                                                                                                                | - बिक विवर   | Servia Brit |  |  |
|       | क्रमांक                        | माट       | देयक निनर्ग                       | राशि             | बिरु 5 । ति १६१ | आर्ग निषी                                                                                                                                                                                                                                                                                                                                                                                                                                                                                                                                                                                                                                                                                                                                                                                                                                                                                                                                                                                                                                                                                                                                                                                                                                                                                                                                                                                                                                                                                                                                                                                                                                                                                                                                                                                                                                                                                                                                                                                                                                                                                                                      | भुग्नात निषी | प्रानार्य   |  |  |
| -     | 1                              | NEW CONN  | 331/28-11.16                      | 3400=4           | 63- 13.1.1)     | 23.01.17                                                                                                                                                                                                                                                                                                                                                                                                                                                                                                                                                                                                                                                                                                                                                                                                                                                                                                                                                                                                                                                                                                                                                                                                                                                                                                                                                                                                                                                                                                                                                                                                                                                                                                                                                                                                                                                                                                                                                                                                                                                                                                                       | 23.01.1)     | PRINCIPAL   |  |  |
| -     | 2                              | i/17      | 120 unit                          | 530=0            | 94 - 20-3.15    | 27.3.17                                                                                                                                                                                                                                                                                                                                                                                                                                                                                                                                                                                                                                                                                                                                                                                                                                                                                                                                                                                                                                                                                                                                                                                                                                                                                                                                                                                                                                                                                                                                                                                                                                                                                                                                                                                                                                                                                                                                                                                                                                                                                                                        | 27.3.17      | PROCIPAL    |  |  |
| -     |                                |           |                                   |                  |                 |                                                                                                                                                                                                                                                                                                                                                                                                                                                                                                                                                                                                                                                                                                                                                                                                                                                                                                                                                                                                                                                                                                                                                                                                                                                                                                                                                                                                                                                                                                                                                                                                                                                                                                                                                                                                                                                                                                                                                                                                                                                                                                                                |              |             |  |  |
| -     |                                |           | 2017-18                           |                  |                 | 3000                                                                                                                                                                                                                                                                                                                                                                                                                                                                                                                                                                                                                                                                                                                                                                                                                                                                                                                                                                                                                                                                                                                                                                                                                                                                                                                                                                                                                                                                                                                                                                                                                                                                                                                                                                                                                                                                                                                                                                                                                                                                                                                           |              | 0           |  |  |
|       | 1.                             | 4/17      | 100 6229232                       | 40=6             | 22 - 23.06.1)   | 7.7.17                                                                                                                                                                                                                                                                                                                                                                                                                                                                                                                                                                                                                                                                                                                                                                                                                                                                                                                                                                                                                                                                                                                                                                                                                                                                                                                                                                                                                                                                                                                                                                                                                                                                                                                                                                                                                                                                                                                                                                                                                                                                                                                         | 10.07.17     | PRINTPAL    |  |  |
| -     |                                |           | AE0/Est-) L5/35%                  |                  |                 | 4040                                                                                                                                                                                                                                                                                                                                                                                                                                                                                                                                                                                                                                                                                                                                                                                                                                                                                                                                                                                                                                                                                                                                                                                                                                                                                                                                                                                                                                                                                                                                                                                                                                                                                                                                                                                                                                                                                                                                                                                                                                                                                                                           | 244          | PRINCIPAL   |  |  |
| 1     | 4                              | 7 KW 6 17 | ds. 22.8.1)                       | 25075=00 7       | 64- 14.11-1)    | 23.11.1)                                                                                                                                                                                                                                                                                                                                                                                                                                                                                                                                                                                                                                                                                                                                                                                                                                                                                                                                                                                                                                                                                                                                                                                                                                                                                                                                                                                                                                                                                                                                                                                                                                                                                                                                                                                                                                                                                                                                                                                                                                                                                                                       | 24-11-12     | PRINCIPAL   |  |  |
| 1     |                                |           | Bill dt . 24 .7.1)                | 200:00 }         |                 | 23.11.1)                                                                                                                                                                                                                                                                                                                                                                                                                                                                                                                                                                                                                                                                                                                                                                                                                                                                                                                                                                                                                                                                                                                                                                                                                                                                                                                                                                                                                                                                                                                                                                                                                                                                                                                                                                                                                                                                                                                                                                                                                                                                                                                       | 24.11.1)     | PRACIPAL    |  |  |
|       | 5                              | 10 17     | Bill dt. 8.161)                   | 210=00 7         | 83 21.12.1)     | 4-1.18                                                                                                                                                                                                                                                                                                                                                                                                                                                                                                                                                                                                                                                                                                                                                                                                                                                                                                                                                                                                                                                                                                                                                                                                                                                                                                                                                                                                                                                                                                                                                                                                                                                                                                                                                                                                                                                                                                                                                                                                                                                                                                                         | 6.1.18       | PRICIPAL    |  |  |
|       |                                | 11 1)     | BII dt .11.12.1)                  | 130=13           |                 | 4.1.18                                                                                                                                                                                                                                                                                                                                                                                                                                                                                                                                                                                                                                                                                                                                                                                                                                                                                                                                                                                                                                                                                                                                                                                                                                                                                                                                                                                                                                                                                                                                                                                                                                                                                                                                                                                                                                                                                                                                                                                                                                                                                                                         | 6.1.18       | PRINCIPAL   |  |  |
|       | 7                              | 12/1)     | Bill dt. 12.1.11                  | 160=4            | 100   6.2.18    | 12:5:18                                                                                                                                                                                                                                                                                                                                                                                                                                                                                                                                                                                                                                                                                                                                                                                                                                                                                                                                                                                                                                                                                                                                                                                                                                                                                                                                                                                                                                                                                                                                                                                                                                                                                                                                                                                                                                                                                                                                                                                                                                                                                                                        | 19.2.18      | PRINCIPAL   |  |  |
| -     | 8                              | 1/18      | Poll dt 11.2.18                   | 740=0            | 114/23.2.18     | 28.2.18                                                                                                                                                                                                                                                                                                                                                                                                                                                                                                                                                                                                                                                                                                                                                                                                                                                                                                                                                                                                                                                                                                                                                                                                                                                                                                                                                                                                                                                                                                                                                                                                                                                                                                                                                                                                                                                                                                                                                                                                                                                                                                                        | 2.3.18       | PRINCIPAL   |  |  |
|       |                                |           |                                   |                  |                 |                                                                                                                                                                                                                                                                                                                                                                                                                                                                                                                                                                                                                                                                                                                                                                                                                                                                                                                                                                                                                                                                                                                                                                                                                                                                                                                                                                                                                                                                                                                                                                                                                                                                                                                                                                                                                                                                                                                                                                                                                                                                                                                                |              |             |  |  |

|         |       | Date                        |                              |   |
|---------|-------|-----------------------------|------------------------------|---|
|         |       | Page No.                    |                              |   |
|         |       |                             |                              |   |
|         |       |                             |                              |   |
|         |       |                             |                              |   |
|         |       |                             |                              |   |
|         |       |                             |                              |   |
|         |       |                             |                              |   |
|         |       |                             |                              |   |
| 2       | 0     | . ^                         |                              |   |
| विद्युत | देयक  | पंजी                        |                              |   |
| ~       |       |                             |                              |   |
| सावस ब. | 10062 | 22 92 32                    | 2                            |   |
|         |       |                             |                              |   |
|         |       |                             |                              |   |
|         |       |                             |                              |   |
|         |       | V                           | . DR                         |   |
|         |       | nn-de                       | land.                        |   |
|         |       | PRIN                        | CIPAL                        |   |
|         |       | Govt. Naveer<br>Baikunthpu  | Girls College<br>Korea C.G   |   |
|         |       | Govt. Naveer<br>Baikunthpu  | Girls College<br>Korea C.G   | ? |
|         |       | Govt. Naveer<br>Baikunthpu  | Girls College<br>, Korea C.G | ? |
|         |       | Govt. Naveer<br>Baikunthpu  | Girls College<br>, Korea C.G | ? |
|         |       | Govt. Naveer<br>Baikunthpu  | Girls College<br>, Korea C.G | ? |
|         |       | Govt. Naveer<br>Baikunthpu  | Girls College<br>, Korea C.G | ? |
|         |       | Govt. Naveer<br>Baikunthpu  | Girls College<br>, Korea C.G | 2 |
|         |       | Govt. Naveer<br>Baikunthpu  | Girls College, Korea C.G     | 2 |
|         |       | Govt. Naveer<br>Baikunthpu  | Girls College, Korea C.G     | 2 |
|         |       | Govt. Naveer<br>Baikunthpu  | Girls College, Korea C.G     | 2 |
|         |       | Govt. Naveer<br>Baikunthpui | Girls College, Korea C.G     | 2 |
|         |       | Govt. Naveer<br>Baikunthpui | Girls College, Korea C.G     |   |
|         |       | Govt. Naveer<br>Baikunthpui | Girls College, Korea C.G     |   |
|         |       | Govt. Naveer<br>Baikunthpui | Girls College, Korea C.G     |   |
|         |       | Govt. Naveer<br>Baikunthpui | Girls College, Korea C.G     |   |
|         |       | Govt. Naveer<br>Baikunthpui | Girls College, Korea C.G     |   |
|         |       | Govt. Naveer<br>Baikunthpui | Girls College, Korea C.G     |   |