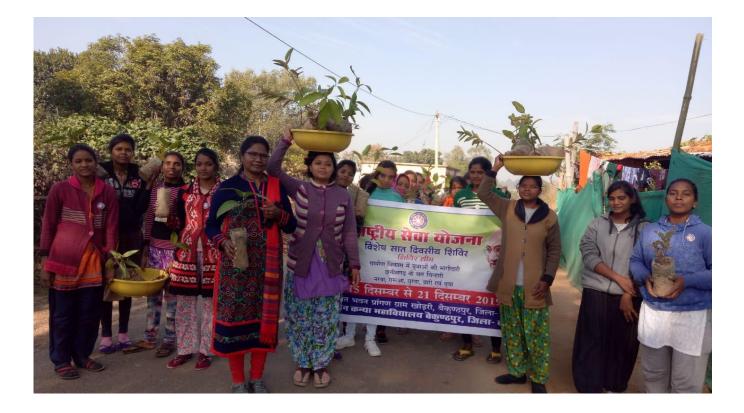

# **राष्ट्रीय सेवा योजना** National Service Scheme समाज सेवा के माध्यम से

विद्यार्थियों का व्यक्तित्व विक्रम महिला ईकाई :- शासकीय नवीन कन्या महाविधालय बैकुण्ठपुर, जिला- कोरिया (ए.ग.) आपका हार्दिक अभिनंदन करती है...