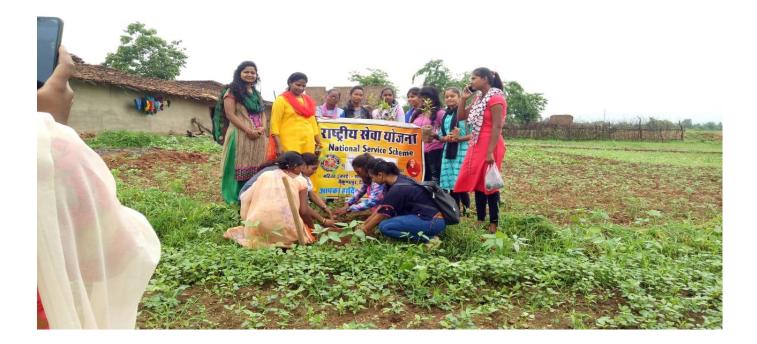

# **राष्ट्रीय सेवा योजना** National Service Scheme समाज सेवा के माध्यम से

विद्यार्थियों का व्यक्तित्व विक्रम महिला ईकाई :- शासकीय नवीन कन्या महाविधालय बैकुण्ठपुर, जिला- कोरिया (ए.ग.) आपका हार्दिक अभिनंदन करती है...