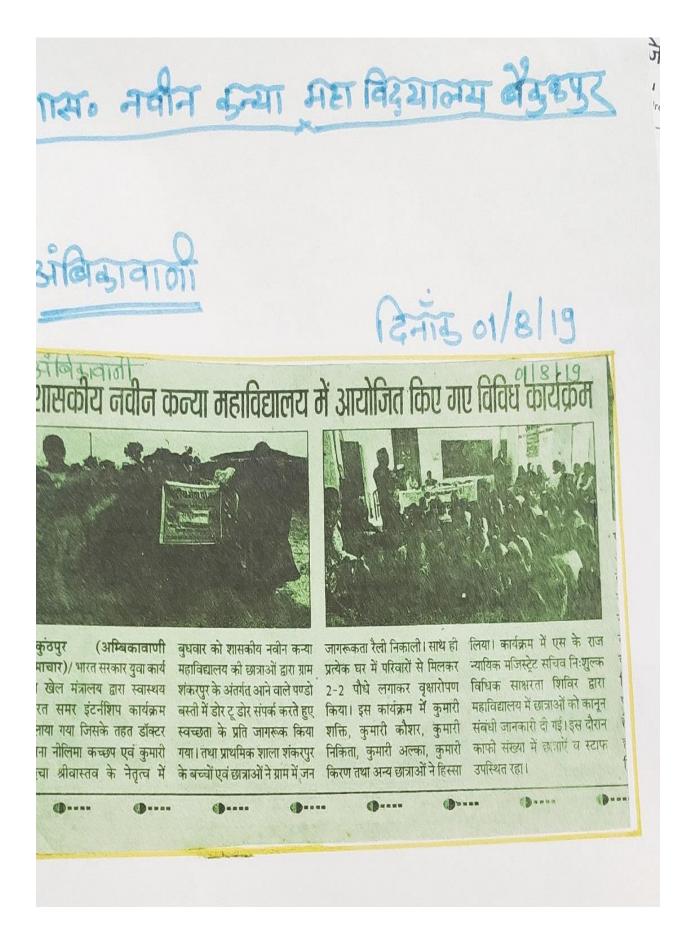

Granden

PRINCIPAL Govt.Naveen Girls College Baikunthpur, Korea (C.G.)

शासः नवीन उन्या भरा विद्यालय के

भारकर संवाददाता बैकुंठपुर

नेहरु युवा केंद्र संगठन ने खेल व युवा कल्याण भारत सरकार द्वारा चलाए जा रहे स्वच्छ भारत समर इंटनीशिप अभियान के तहत नवीन कन्या कॉलेज में सेमिनार आयोजित किया। इस दौरान प्रोजेक्टर के माध्यम से स्वच्छता जागरूकता को समझाया। इसके बाद कॉलेज से घडी चौक तक स्वच्छता रैली निकाली।

समन्वयक बानी साव ने बताया कि कई दिनों से अभियान के तहत कचरा अलग-अलग क्लीन सिटी के नगर पालिका पूर्व अध्यक्ष शैलेश सेवक आरती विश्वकर्मा, गुरु गोविंद

नेहरु युवा केंद्र की जिला स्वच्छता के लिए लोगों को जागरूक करने के लिए रैली में शामिल कॉलेज की छात्राएं।

शहर में कई तरह की गतिविधियां कर्मचारियों को देने प्रेरित किया जा शिवहरे, नवीन कन्या महाविद्यालय सिंह युवा मंडल के मंडल अध्यक्ष करवाई जा रही हैं। इसमें लोगों को रहा है। इसी क्रम के तहत स्वच्छता प्राचार्य नीलिमा कच्छप, आशीष पिंकू राजवाड़े, सदस्य शिवम आसपास गंदगी और बारिश का रैली भी निकाली गई। कार्यक्रम में डबरे, पूर्व राष्ट्रीय युवा स्वयं सेवक राजवाड़े, रामरूप राजवाड़े, अनिल पानी न जमा होने देने, गीला-सूखा बैकुंठपुर विधायक अम्बिका सिंहदेव, रमेश राजवाड़े, राष्ट्रीय युवा स्वयं राजवाके शामिल रहे।