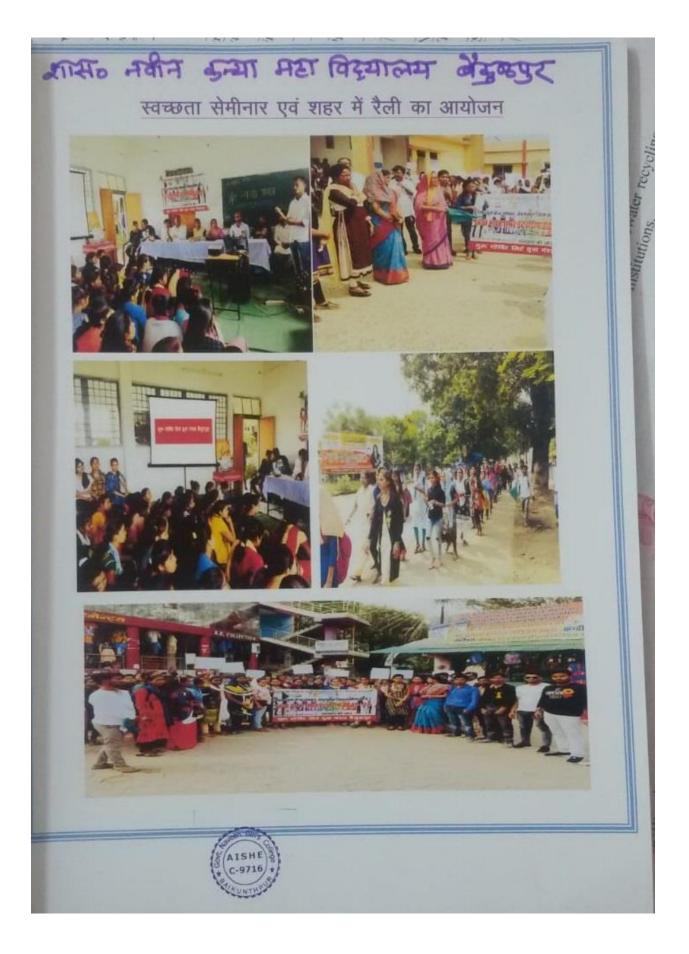

## पोस्टर एवं निबंध का आयोजन

Granden

PRINCIPAL Govt.Naveen Girls College Baikunthpur, Korea (C.G.)

शासः नवीन उन्या भरा विद्यालय के

भारकर संवाददाता बैकुंठपुर

नेहरु युवा केंद्र संगठन ने खेल व युवा कल्याण भारत सरकार द्वारा चलाए जा रहे स्वच्छ भारत समर इंटनीशिप अभियान के तहत नवीन कन्या कॉलेज में सेमिनार आयोजित किया। इस दौरान प्रोजेक्टर के माध्यम से स्वच्छता जागरूकता को समझाया। इसके बाद कॉलेज से घडी चौक तक स्वच्छता रैली निकाली।

समन्वयक बानी साव ने बताया कि कई दिनों से अभियान के तहत कचरा अलग-अलग क्लीन सिटी के नगर पालिका पूर्व अध्यक्ष शैलेश सेवक आरती विश्वकर्मा, गुरु गोविंद

नेहरु युवा केंद्र की जिला स्वच्छता के लिए लोगों को जागरूक करने के लिए रैली में शामिल कॉलेज की छात्राएं।

शहर में कई तरह की गतिविधियां कर्मचारियों को देने प्रेरित किया जा शिवहरे, नवीन कन्या महाविद्यालय सिंह युवा मंडल के मंडल अध्यक्ष करवाई जा रही हैं। इसमें लोगों को रहा है। इसी क्रम के तहत स्वच्छता प्राचार्य नीलिमा कच्छप, आशीष पिंकू राजवाड़े, सदस्य शिवम आसपास गंदगी और बारिश का रैली भी निकाली गई। कार्यक्रम में डबरे, पूर्व राष्ट्रीय युवा स्वयं सेवक राजवाड़े, रामरूप राजवाड़े, अनिल पानी न जमा होने देने, गीला-सूखा बैकुंठपुर विधायक अम्बिका सिंहदेव, रमेश राजवाड़े, राष्ट्रीय युवा स्वयं राजवाके शामिल रहे।