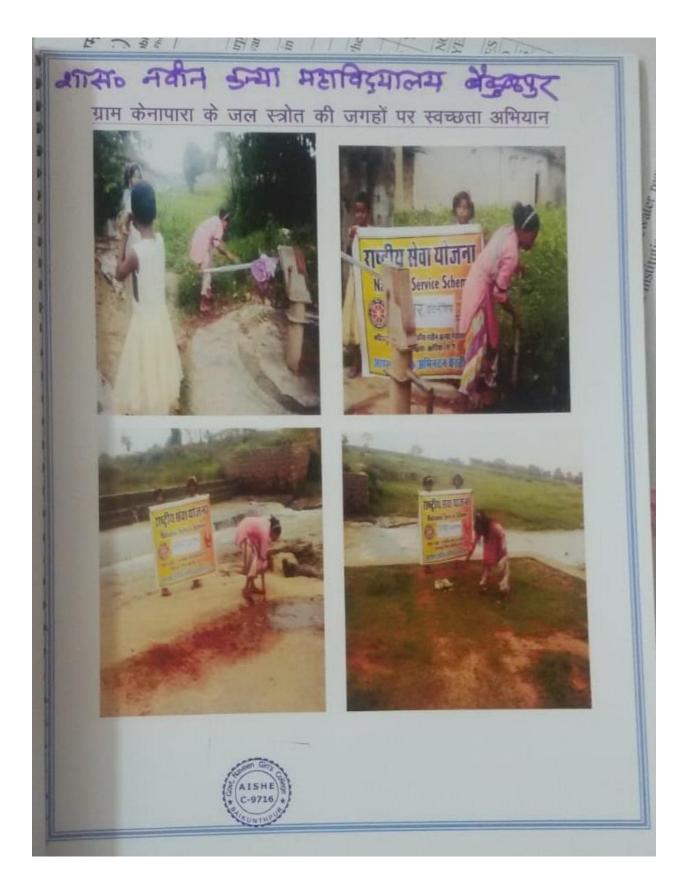

# **राष्ट्रीय सेवा योजना** National Service Scheme समाज सेवा के माध्यम से

विद्यार्थियों का व्यक्तित्व विक्रम महिला ईकाई :- शासकीय नवीन कन्या महाविधालय बैकुण्ठपुर, जिला- कोरिया (ए.ग.) आपका हार्दिक अभिनंदन करती है...

## पोस्टर एवं निबंध का आयोजन