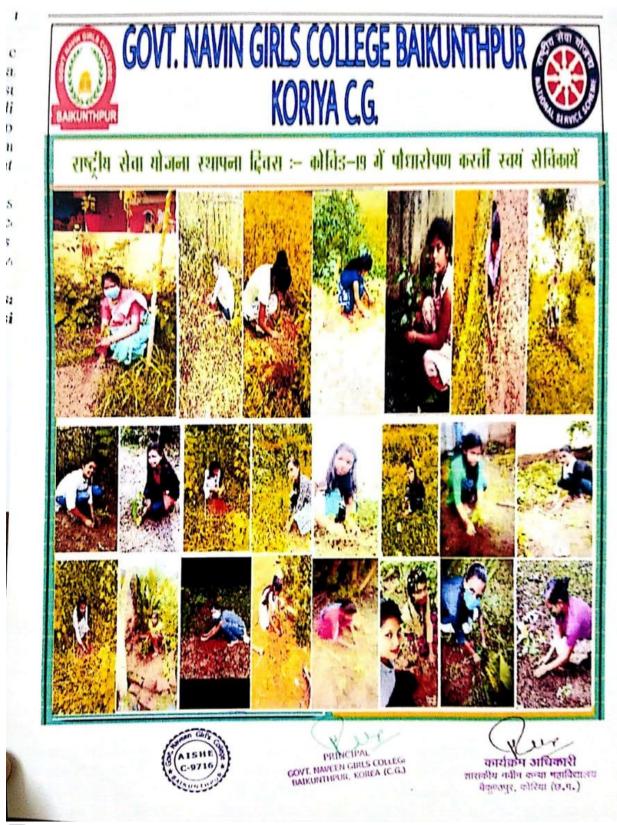

# **राष्ट्रीय सेवा योजना** National Service Scheme समाज सेवा के माध्यम से

विद्यार्थियों का व्यक्तित्व विक्रम महिला ईकाई :- शासकीय नवीन कन्या महाविधालय बैकुण्ठपुर, जिला- कोरिया (ए.ग.) आपका हार्दिक अभिनंदन करती है...