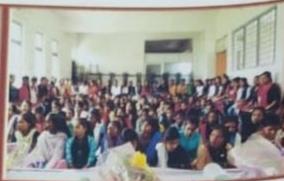

# शासक नवीन उन्या भहा विद्यालय बैस्क्पर

31/7/2019

आयोजन • स्वच्छ भारत समर इंटर्निशप अभियान के तहत नवीन कन्या कॉलेज में सेमिनार

# निकालकर स्वच्छता के प्रति किया जागरूक

भारकर संवाददाता विकृतपुर

नेतर युवा केंद्र संगठन ने खेल व युवा कल्याम भारत सरकार द्वारा चलाए जा रहे स्वच्छ भारत समर इंटर्नीशेष अभियान के तहत नवीन कन्या कॉलेज में सेमिनार आयोजित किया। इस दौरान प्रोजेक्टर के मध्यम से स्वच्छता जगरूकता को समझाया। इसके बाद कॉलेज से घडी चौक तक स्वच्छता रैली निकाली।