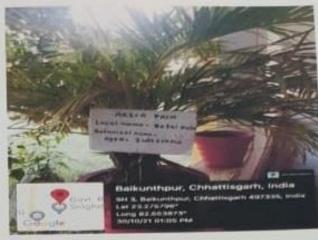

## Areca palm

Local name – betel palm

Botanical name – Dypsis iufescens

Uses – Areca palm is the best tropical foliage plants easy to grow and cleanse the indoor air as well.