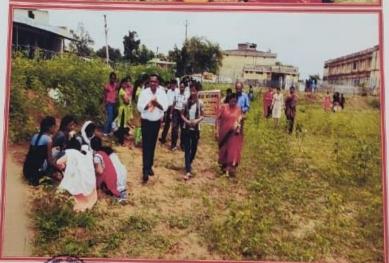

# छात्राओं के साथ कोरिया कलेक्टर ने लगाये पौधे

्गुलमोहर, कर्रज, आम, कटहल, आर्यला अहेंद्र लगभग 150 वृक्ष लगाये गये।पौधारोपण के पश्चार महाविद्यालय की बी.एससी. तृतीय वर्ष की छात्रा कल्पना सिंह गीर हारा **धात्राओं** की तरफ से कलेक्टर महोदय को पुष्पगुच्छ प्रदान कर खेल मैदान उपलब्ध करवाने हेतु आधार व्यक्त किया गया। इसे अवसर पर मानवीय कलेक्टर महोदय ने सभी खात्रओं को अपने जीवन का लक्ष्य

दिवस के अवसर पर सम्बन वृक्षारीयण करवादा गया। दी। इसके साहि ही स्प्रताओं की मींग पर कलोक्टर इस अवसर पर माननीय क्लेक्टर महोदय कोरिया, महोदय ने महाविद्यालयने हहताइकिल स्टैण्डहह श्री नरे र कुनार दुग्गा जी उपस्थित रहें। वृक्षारीयण के सनवाने की घोषणा की तथा हाटीकल्यर विभाग द्वारा पूर्व महाविद्यालय को उपत्राओं द्वारा अमदान किया। महाविद्यालय के खेल भैदान का सौन्दर्योकरण कराने इसके पक्षाः माननीय कलेक्टर श्री नरेन्द्र कुमार दुग्या को भी धोषणा को। इस अवसर पर महाविद्यालय को जी, एस.डी.एम. व जनभागीदारी अध्यक्ष श्रीमती समस्त छात्राओं सहित कृषि महाविद्यालय के डीन व सीभाववर्ता सिंह तथा महाविद्यालय की प्राचार्य महाविद्यालय के स्टॉफ, कु0 नसमा बेगम, रीमती बीमती अनुराधा पॉल, सहाक प्राच्यापक डॉठरंजना अल्का दुवे, ब्री देवेन्द्र कुमार मिरा, ब्री सत्येन्द्र, ब्री नीलिया कच्छन, डॉ. मनीपा सक्सेना, डॉ. कामिनी व विनवामिन व श्रीमती मीनिका गौर आदि उपस्थित बड़ी संख्या में उपस्थित दात्राओं द्वारा मुखारोपण रहे।