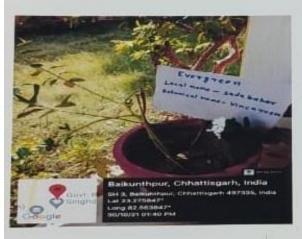

Rose

Local name – Rose

Botanical name – Damascena

Uses – Roses are best known as ornamental plants grow for their flowers in garden and sometimes indoors.

Evergreen

Local name – Sada bahar

Botanical name – Vinca rosea

Uses – They have been used treat diabetes, high blood pressure and have been used as dessinfectants and anti cancer.

Karanj

Local name – Pongam, karanja

Botanical name – Millettia pinnata

Uses – Karanj oil is used to treat eczema, healings wouds due to its healing.

Evergreen

Botanical name – Vinca rosea

Uses – The vinca have cytotixic effects that can arrest the division of cells and causes cell death.

Cycus

Botanical name – Cycus revolute

Uses – Cyeus seeds are used to trathypertension cough and amenorrhea.