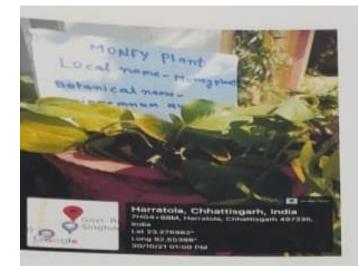

Ten o clocks

Local name – Ten o clocks

Botanical name – Portulaca grandiflora

Uses- It IS ornamental plant good for edging or ground cover for beds, rock gardens or along walks.

Money plant

Local name – Money plant

Botanical name – Epipremnum aureum

Uses – Purifies air it is said that the money plant bears the maximum benefits when it is grown in side the house.