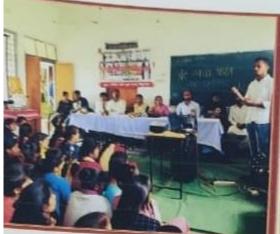

# शासक नवीन उन्या भहा विद्यालय बैस्क्पर

31/7/2019

आयोजन • स्वच्छ भारत समर इंटर्निशप अभियान के तहत नवीन कन्या कॉलेज में सेमिनार

# निकालकर स्वच्छता के प्रति किया जागरूक

भारकर संवाददाता विकृतपुर

नेतर युवा केंद्र संगठन ने खेल व युवा कल्याम भारत सरकार द्वारा चलाए जा रहे स्वच्छ भारत समर इंटर्नीशेष अभियान के तहत नवीन कन्या कॉलेज में सेमिनार आयोजित किया। इस दौरान प्रोजेक्टर के मध्यम से स्वच्छता जगरूकता को समझाया। इसके बाद कॉलेज से घडी चौक तक स्वच्छता रैली निकाली।