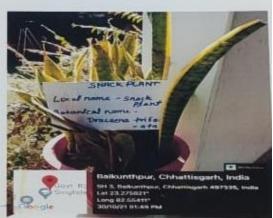

#### Dracaena

Local name – Madagosea dragon tree

Botanical name – Dracaena fragrans

Uses – Dracaena is a popular house plant known for ist ornamental value.