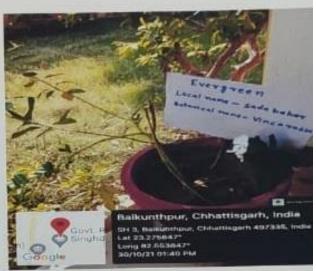

Rose

Local name – Rose

Botanical name – Damascena

Uses – Roses are best known as ornamental plants grow for their flowers in garden and sometimes indoors.

Evergreen

Local name – Sada bahar

Botanical name – Vinca rosea

Evergreen

Botanical name – Vinca rosea

Uses – The vinca have cytotixic effects that can arrest the division of cells and causes cell death.

Cycus

Botanical name – Cycus revolute

Uses – Cyeus seeds are used to trathypertension cough and amenorrhea.