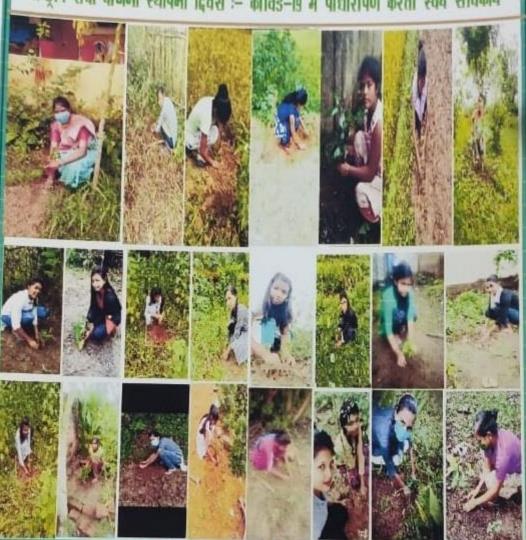

# समर इंटनीशप स्वच्छता रैली

GOVT. NAVEEN GIRLS COLLEGI BAIKUNTHPUR, KOREA (C.G.)

शासकीय नवीन कन्या महाविद्यालय वेक्ववपुर, कोरिया (छ.न.

WILL ALL ALLES

राष्ट्रीय सेवा योजना स्थापना दिवस :- कोविड-19 में पौद्यारोपण करती स्वयं सेविकारों