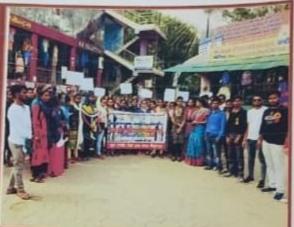

# निकालकर स्वच्छता के प्रति किया जागरूक

भारकर संवाददाता विकृतपुर

नेतर युवा केंद्र संगठन ने खेल व युवा कल्याम भारत सरकार द्वारा चलाए जा रहे स्वच्छ भारत समर इंटर्नीशेष अभियान के तहत नवीन कन्या कॉलेज में सेमिनार आयोजित किया। इस दौरान प्रोजेक्टर के मध्यम से स्वच्छता जगरूकता को समझाया। इसके बाद कॉलेज से घडी चौक तक स्वच्छता रैली निकाली।

समन्दयक बानी साव ने बताया कि कई दिनों से अभियान के तहत काचरा अलग-अलग क्लीन सिदों के नगर पालिका पूर्व अध्यक्ष रीलेश सेवक आरती विश्वकर्मा, गुरु गोविंद करवर्द वा रही है। इसमें लोगों को रहा है। इसी क्रम के तहत स्वयक्ता प्राचार्य नीलमा कच्छप, आशीष

नेहर युवा केंद्र की जिला स्वच्छता के लिए लोगों को जागरूक करने के लिए रैली में शामिल कॉलेज की छरवाएं।

पानी न जमा होने देने, गीला-सूखा जेकुठपुर विधायक अस्विका स्विदेव, रमेश राजवाई, राष्ट्रीय युवा स्वयं राजवाई हार्गिल रहे।

शहर में वर्द तरह की गतिविधियां कर्मचारियों को देने प्रेरित किया जा शिवहरें, नवीन कन्या महाविद्यालय सिंह युवा मंहल के मंडल अध्यक्ष पिकृ राजवाहे, सदस्य शिवम आसपास गंदगी और बारिश का रेली भी निकाली गई। कार्यक्रम में डबरे, पूर्व राष्ट्रीय युवा स्वयं सेकक राजवाहे, रामरूप राजवाहे, अनिल