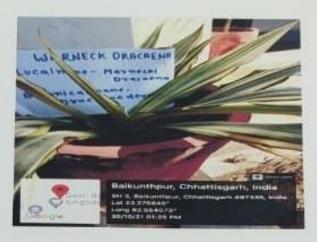

#### Dracaena

Local name – Madagosea dragon tree

Botanical name – Dracaena fragrans

Uses – Dracaena is a popular house plant known for ist ornamental value.

- (26) Daheliya
- (27) Vinca Rosea
- (28) Karanj plant
- (29) Seesham
- (30) Amla
- (31) Guava tree
- (32) Black pulm
- (33) Chirayta
- (34) Geloy
- (35) Chryanthem
- (36) Rubber plants
- (37) Fiddle plant
- (38) Anthurium
- (39) Snake plant
- (40) Split
- (41) Dragon tree
- (42) Chinese everygreen
- (43) Areca palm
- (44) Green spider plant
- (45) Gerbera
- (46) Croton
- (47) ZZ Plant
- (48) Dracaena
- (49) Weeping plant
- (50) Warneck Dracaena
- (51) Spider plant