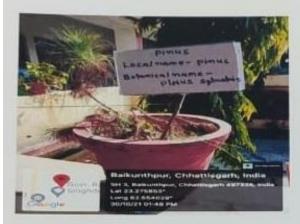

### Pinus

Botanical name –

Uses - Pine oil from the wood, used in paints, varnishes, pharmaceuticals, wetting agent in textiles.