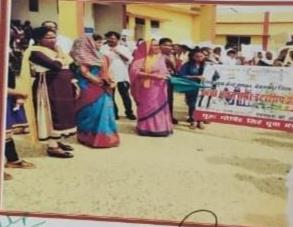

# स्वच्छता शपथ के साथ स्वच्छता पखवाड़े की शुरूआत

सेकुराठपुर/ 01 आपरत को हाराकोच नजीर कामा डॉ(श्रीमती) आर्थानी, रिटेश पुरा-स्मिपित शिंह, महाचिद्यालय में स्वाप्ताता एखमाई को शुरू-आत श्रीमती मीरिका गीर, सस्पेन्द भार पैकार, औ स्वयप्ताता शाम्य के पाथ किया गया। महाविद्यालयीम सिन्मापित शक्कड़ा को सहस्पापित स्था।

शपध प्राथार्थ अनुराधाः प्रांत के संस्था में भी के लेंद्र उध्मानी क्षर दिलाया गयाः स्थापका की जानकारी भी दी गयी तथा गाजर घास उत्पालन कार्यक्रम भी सालका गया जिसमें सभी प्रधान वर्ष करें प्राचाओं य स्टॉफ डॉ(स्डो) रजना नीलमा करवाप, डॉ(ओमती) मनीषा सबसेना,