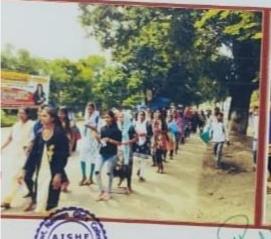

# निकालकर स्वच्छता के प्रति किया जागरूक

भारकर संवाददाता विकृतपुर

नेतर युवा केंद्र संगठन ने खेल व युवा कल्याम भारत सरकार द्वारा चलाए जा रहे स्वच्छ भारत समर इंटर्नीशेष अभियान के तहत नवीन कन्या कॉलेज में सेमिनार आयोजित किया। इस दौरान प्रोजेक्टर के मध्यम से स्वच्छता जगरूकता को समझाया। इसके बाद कॉलेज से घडी चौक तक स्वच्छता रैली निकाली।

नेहर युवा केंद्र की जिला स्वच्छता के लिए लोगों को जागरूक करने के लिए रैली में शामिल कॉलेज की छरवाएं।

पानी न जमा होने देने, गीला-सूखा जेकुठपुर विधायक अस्विका स्विदेव, रमेश राजवाई, राष्ट्रीय युवा स्वयं राजवाई हार्गिल रहे।