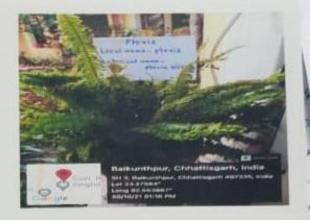

# **Herbs**

- (1) Bramhi
- (2) Pudina (mint)
- (3) Bringraj
- (4) 10 O' clock
- (5) Bryophyllum
- (6) Vinca rosea
- (7) Pteris
- (8) Aswagandha
- (9) Dracaena

## **Botanical plant**

Bryophyllum

Local name – Patharchatta

Botanical name – Kalanchae pinnata, bryophyllumpinnata Uses – The leave of b. pinnatum have a vareery of uses in the traditional system of medicine in india.